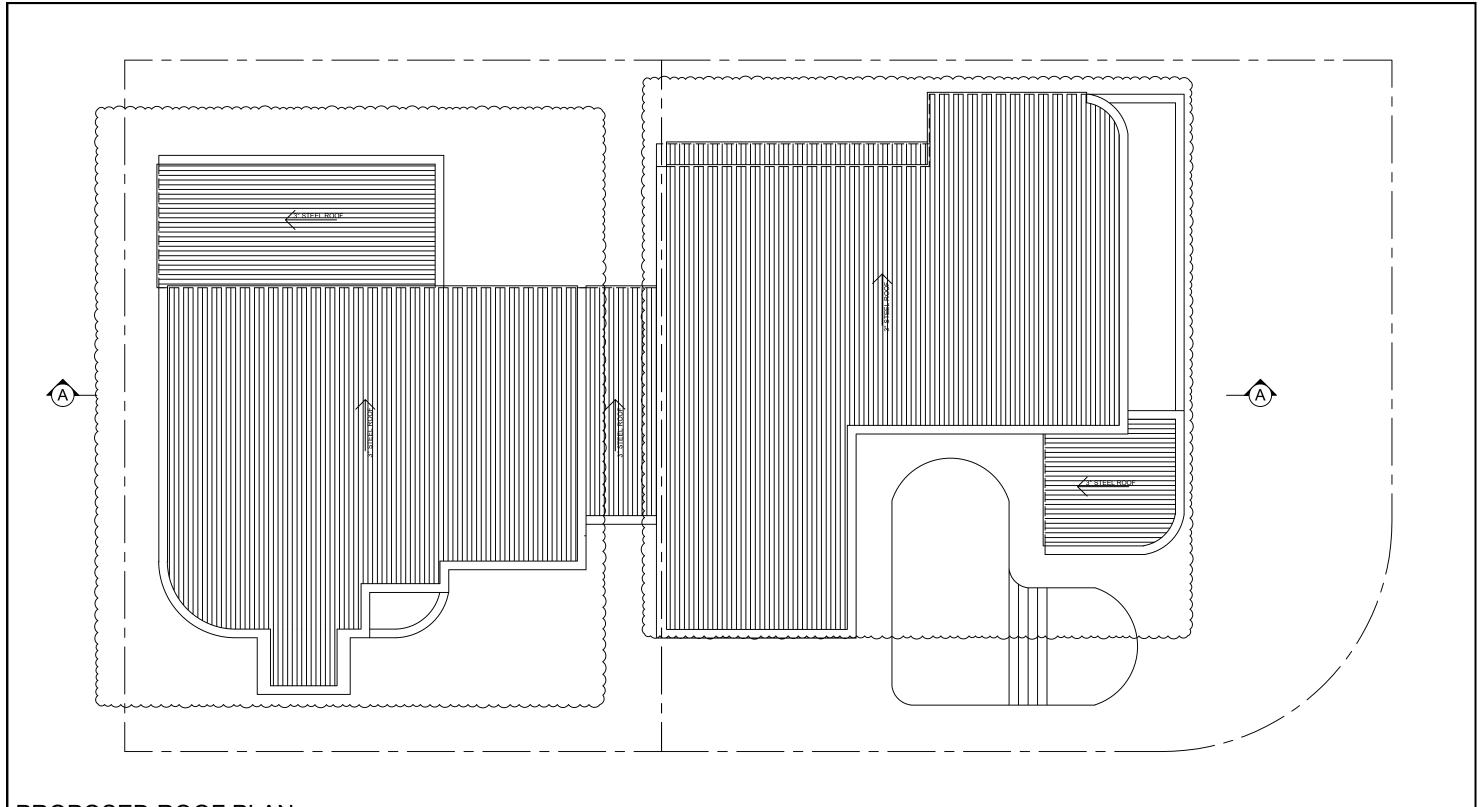

## PROPOSED ROOF PLAN

| REVISION: |                                          | DATE:      | ©                                                                                                                                                                                                                                     |
|-----------|------------------------------------------|------------|---------------------------------------------------------------------------------------------------------------------------------------------------------------------------------------------------------------------------------------|
| A         | SECTION 4.55 MODIFICATION TO DA-882/2018 | 21.11.2024 | ALL RIGHTS RESERVED This plan is the property of inkon plans Any copying or altering of the drawing shall not be undertaken without written permission from inkon plans  # DIMENSIONS TO BE READ IN PREFERENCE TO SCALING inkon plans |
|           |                                          |            |                                                                                                                                                                                                                                       |
|           |                                          |            |                                                                                                                                                                                                                                       |
|           |                                          |            |                                                                                                                                                                                                                                       |
|           |                                          |            |                                                                                                                                                                                                                                       |
|           |                                          |            | DEMOLITION OF EXISTING CONSTRUCTION OF A DUAL OCCUPANCY WITH IN-GROUND SWIMMING POOLS FRONT FENCE AND TORRENS TITLE SUB-DIVISION                                                                                                      |
|           |                                          |            |                                                                                                                                                                                                                                       |
|           |                                          |            |                                                                                                                                                                                                                                       |

ADDRESS: LOT 91 DP 35201 9 PHILLP STREET SUBURB: PANANIA NSW DRAWING TITLE: PROPOSED ROOF PLAN

CLIENTS NAME: PHILLIP HOLDINGS NSW PTY LTD

DATE DRAWN: 21.03.2025 DRAWN: CH SCALE: 1:100 DRAWING NO: